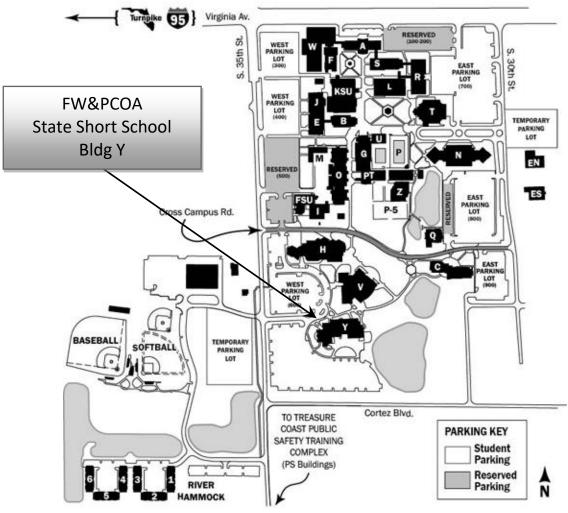

#### Indian River State College – Main Campus

- Ben L. Bryan, Sr. Administration Bldg.
- Business Development Center
- Tomeu Center for Career& Academic Advancement
- E PNC Careers Building
- Administration Annex
- Smith Center for Medical Education

  - H Mary L Fields Health Science Center
  - I Crime Lab
  - J Classroom Building
- KSU Koblegard Student Union, Bookstore & Mailroom
  - L Miley Library and Academic Support Center (ASC)

  - N Science Center/Hallstrom Planetarium
  - Occupational building

- Anne Wilder Aquatic Complex
- P5 TennisCourts PT Physical Therapy
- Q Radio Station WQCS
- R Classroom Building/Wynne Black Box Theatre
- Leroy C. Floyd Administrative Services Bldg
- T McAlpin Fine Arts Center
- U Health & Wellness Center
- V Kight Center for Emerging Technologies
- W Crews Hall (Registration, Financial Aid, Student Services, Security)
- Y Brown Center for Innovation and Entrepreneurship/ Corporate & Community Training Institute (CCTI)
- EN Institute of Cosmetology & Barbering
- ES Child Development Center
- Z Racquetball Courts