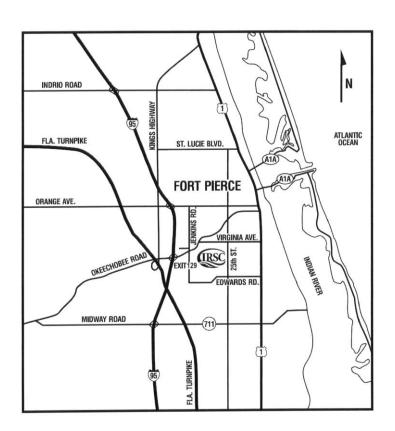

#### **School Location**

Indian River State College Brown Center/CCTI, Bldg Y 3209 Virginia Avenue Fort Pierce, FL 34981

Located 2.4 miles east of Interstate 95 (Exit 129), and 3.2 miles east of the Turnpike (Exit 152), on Florida 70.