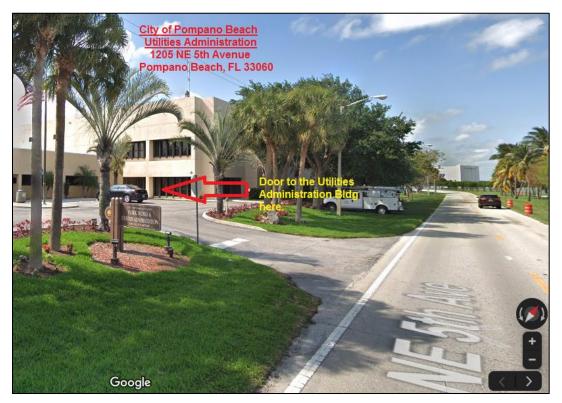

Pick up time will be between 8:00 AM and 3:00 PM, Monday through Friday unless previously arranged.

Directions to the City of Pompano Beach Utilities Administration Building:

When approaching from north (E. Copans Road) or south (NE 10<sup>th</sup> Street) on NE 5th Avenue, look for the "<u>Public Works & Utilities Administration</u>" sign. Please park in any available parking spot. Overflow parking is available on the east side of NE 5<sup>th</sup> Avenue.

Our building is on the north side of the parking lot. Please ring the bell for service.

If you have any questions, please call Tammy Anderson at (954) 545-7016 between 8:00 AM and 3:00 PM, Monday through Friday.