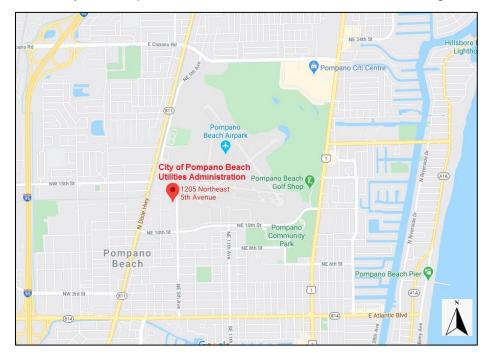

Pick up time will be between 8:00 AM and 3:00 PM, Monday through Friday unless previously arranged.

Directions to the City of Pompano Beach Utilities Administration Building:

When approaching from north (E. Copans Road) or south (NE 10<sup>th</sup> Street) on NE 5th Avenue, look for the "<u>Public Works & Utilities Administration</u>" sign. Please park in any available parking spot. Overflow parking is available on the east side of NE 5<sup>th</sup> Avenue.

Our building is on the north side of the parking lot. Please ring the bell for service.

If you have any questions, please call Tammy Anderson at (954) 545-7016 between 8:00 AM and 3:00 PM, Monday through Friday.